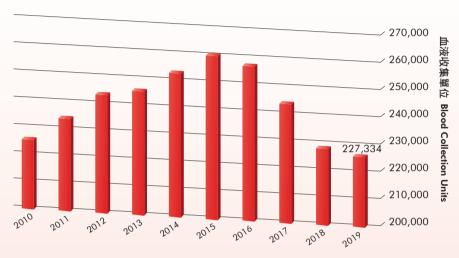

## 2019年共收集得

**Total No. of Donations 2019** 

# 227,334 <sup>單位血液</sup> units

二零一零年至二零一九年收集血液數量比較圖 Total Blood Collection Data from 2010 to 2019

血液收集年度 Blood Collection Year

### **Chief Executive & Medical Director's Report**

憑藉多年來對捐血拯救生命的堅持,捐血者們為無數的病友及其家人帶來希望與祝福。我謹代表香港 紅十字會輸血服務中心(中心) 向各熱心捐血人士致以衷心的感謝。本年度捐血累積次數達25次或其倍 數的人士達3,517人,創歷年新高。您們對捐血的熱忱為香港穩定的血液供應發揮著重大貢獻。

作為本港唯一負責收集血液和造血幹細胞,並供應予全港醫院的公共機構,六十八年來,中心一直堅守無償及自願捐贈的原則,致力推動市民熱心捐血及骨髓捐贈。在2019年,中心共獲146,200名熱心市民慷慨捐出227,334袋血液,製成了470,154單位的血製品作臨床輸血治療之用。

As the only public institution in Hong Kong responsible for collecting blood and haematopoietic stem cells and supplying them to local hospitals, the BTS faithfully adheres to the principle of voluntary, non-remunerated donation and has taken great strides over the past 68 years in encouraging more people to give blood and haematopoietic stem cells. Last year, 227,334 units of blood were collected from 146,200 donors and they were processed into 470,154 units of blood products for clinical treatment.